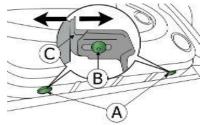

1. Close the window and partially close the door A, Check the position is correct as shown in B and C.

2. Remove the covers A, Loosen the bolts B, Adjust the power window mechanism C, Tighten the bolts B and refit the covers A.

3. Loosen the window glass retaining bolts. Adjust the glass upwards and towards the door front, tighten the bolts. After adjustment initialise the power windows then press and hold the power window open switch. Open the window fully press and hold the power window close switch then hold for 3 seconds.