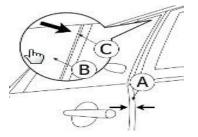

1. Close the window and partially close the door A, Check the position is correct as shown in B and C.

2. Remove the covers A, Loosen the bolts B, Adjust the power window mechanism C, Tighten the bolts B and refit the covers A.