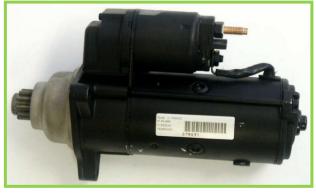

Originally 455628 was designed with a long support shaft through the pinion. The unit was initially supplied with a phosphor bronze bush, which should be used to replace the one within the clutch housing each time the starter is replaced. The purpose of the bush is to prevent lateral movement of the pinion shaft and subsequent damage to the pinion teeth.

Original unit supplied with an additional bronze bush

New unit with internal pinion support shaft