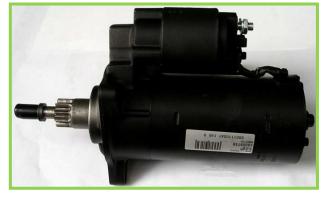

However, instead of relying on the repairer to replace the worn bronze bush, the unit has been redesigned to contain an internal pinion support shaft bearing, meaning no additional bronze bush is necessary and can be discarded.

Original unit supplied with an additional bronze bush

New unit with internal pinion support shaft