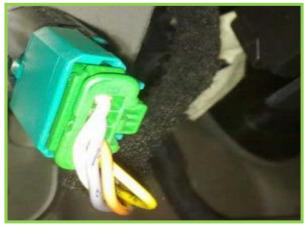

## 251496 horn function failures

Part Number: 251496

For Vehicle: Citroen Berlingo, Peugeot Partner

Please note there is a recognised fault on Citroen Berlingo and Peugeot Partner models where the wiring loom leading to the brake light switch is damaged. This damage leads to premature failure of the horn.

Before replacing Valeo column switch 251496 it is good practice to check the brake light switch is in good working order. Visible signs of damage to the vehicle wiring loom leading to the brake light switch, the engine compartment fuse box and the body control unit can lead to failure of the horn function and/or the low beam light function.

Example of brake light switch and wiring

Valeo 251496

<sup>\*</sup>Always follow vehicle manufacturer specification.

<sup>\*</sup>Claims related to horn and lighting function failure due to vehicle fault will void the warranty.