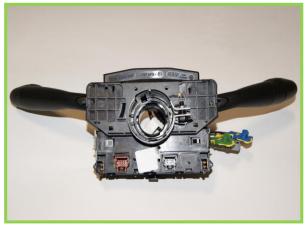

Before replacing Valeo column switch 251496 it is good practice to check the brake light switch is in good working order. Visible signs of damage to the vehicle wiring loom leading to the brake light switch, the engine compartment fuse box and the body control unit can lead to failure of the horn function and/or the low beam light function.

Example of brake light switch and wiring

Valeo 251496

<sup>\*</sup>Always follow vehicle manufacturer specification.

<sup>\*</sup>Claims related to horn and lighting function failure due to vehicle fault will void the warranty.