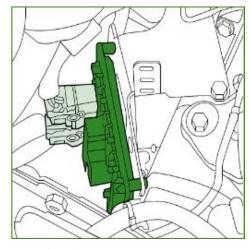

After investigating the issue Valeo technicians have identified that the clutch kit itself is not at fault and the defect is with the semi-automatic transmission control unit. To fix the issue please ensure the following steps are followed:

- 1) Back up the current configurations
- 2) Replace the semi-automatic transmission control unit
- 3) Reprogram the semi-automatic transmission control unit
- 4) Initialise the gearbox
- 5) Initialise the clutch

Specific tooling maybe required to complete some of the above steps. Please contact a Citroen dealer if necessary.

Replace the semi-automatic transmission control unit