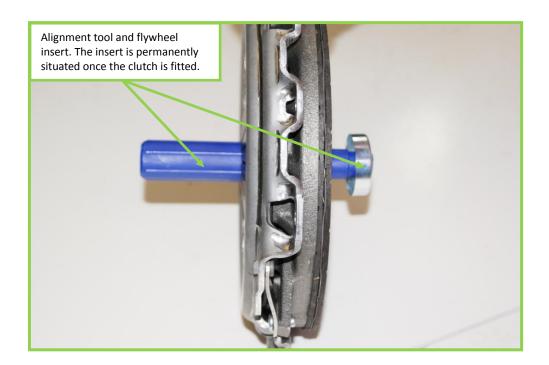

Contained in these clutch kits is the clutch cover plate, clutch friction plate, release bearing and clutch plate alignment tools.

The alignment tools supplied is the centring rod and a metal flywheel insert. The metal insert is a support and is designed to be placed in the centre of the flywheel. The centring rod is then aligned through the clutch cover and friction plate, and locates into the metal insert in the flywheel. The insert is not designed to be removed once the clutch is fitted and will not affect the performance and lifetime of the clutch.