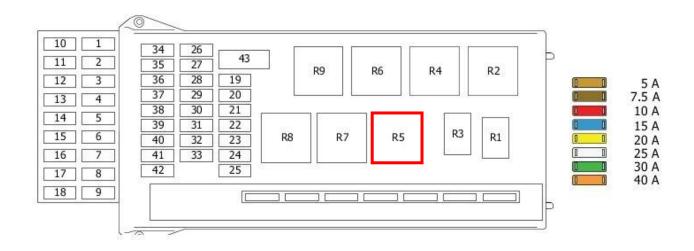

After investigating the issue, Valeo technicians have identified that the starter motor itself is not at fault. The fault is caused by a faulty starter motor relay (R5).

Before returning or supplying a new starter motor, please check the relay in the circuit as detailed below and replace if necessary.