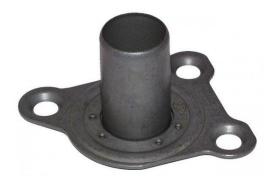

After further investigation Valeo technicians have identified that the clutch kit itself is not at fault and the symptoms seen is as a consequence of a worn release arm or guide sleeve.

## To fix the issue Valeo Service advise to check the following:

- 1) While replacing the clutch check the release arm and the guide sleeve.
- 2) If there is any sign of them being worn or damaged replace either the release arm or the guide sleeve. Valeo Service recommends replacing the guide tube with every clutch change.

Guide sleeve OE number 085141181 required.