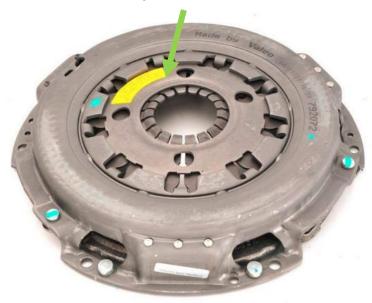

## 826719 SAT locking plate removal

Part Number: 826719

For Vehicle: Fiat Ducato (250-251) 07/2006 >

Valeo Technical Support has received a number of calls on Valeo clutch kit 826719 with fitters asking if they need to remove part of the clutch cover. For clutch kit 826719 the clutch cover has a shipping plate built into it that holds the self adjusting mechanism in place. The shipping plate is only to be removed once the clutch has been bolted onto the flywheel and torqued to the manufacturer's guidelines. The shipping plate may contain a sticker as seen below.