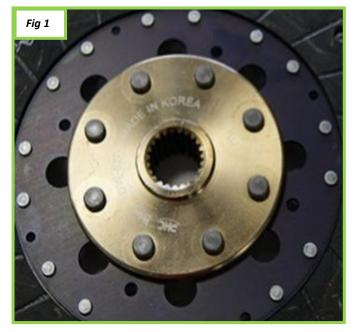

Please be aware when fitting the friction plate in 826836 the side stating "made in Korea" (Fig 1) fits into the clutch cover and the side with the raised splined hub (Fig 2) fits into the recess of the flywheel.

Friction plate side to be mounted gearbox side

Friction plate side to be mounted *flywheel side* 

www.valeoservice.co.uk Valeo Service (UK) Ltd, Heming Road, Washford, Redditch, Worcestershire, B98 0DZ Tel: 01527 838300 Fax: 01527 523732