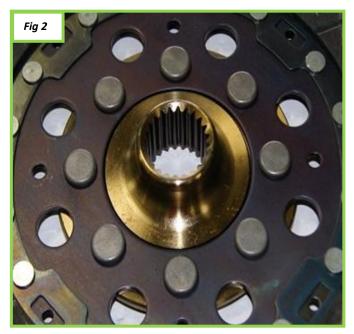

Please be aware when fitting the friction plate in 826836 the side stating "made in Korea" (Fig 1) fits into the clutch cover and the side with the raised splined hub (Fig 2) fits into the recess of the flywheel.

Friction plate side to be mounted gearbox side

Friction plate side to be mounted *flywheel side* 

www.valeoservice.co.uk Valeo Service (UK) Ltd, Heming Road, Washford, Redditch, Worcestershire, B98 0DZ Tel: 01527 838300 Fax: 01527 523732