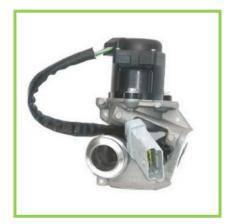

## **DPFE sensor and EGR valve for Ford Focus**

Part Number: 700412

For Vehicle: Ford Focus/C max

The DPFE (Delta/Differential Pressure Feedback of EGR) sensor can sometimes fail and when this does so it can give the PCM (power train control module) incorrect information and more often than not the 'check engine light' will not come on until the DPFE sensor has completely malfunctioned.

Fault codes may be incorrectly displayed regarding an EGR valve malfunction. It is best practice to test the DPFE sensor before replacement of the EGR valve. It is recommended to change the DPFE sensor every 30,000 miles.



DPFE sensor



Valeo EGR valve 700412