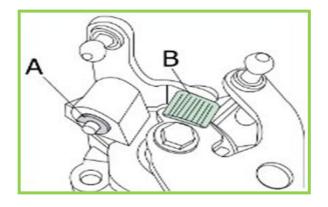

To fix the issue please ensure the following steps are completed:

1) Check the gear-shift mechanism for any faults and check the operation of the gear-shift lever.

2) If necessary, renew circlip A and renew the sleeve stop on the gear-shift control cable (B).