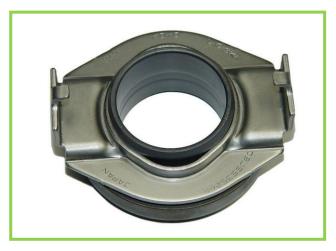

After further investigating the issue we can confirm that there are two types of bearing depending upon the origin of manufacture. If the bearing in the clutch kit is of the Koyo type bearing it may contain a bearing with an additional shield when compared to the OE bearing. Please be aware the contact points will be the same and the different design will not affect the performance of the clutch.

Koyo bearing with the additional shield