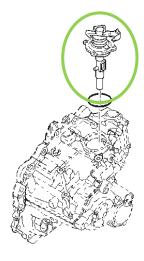

## To fix the issue Valeo Service recommend to check the following:

- 1) Remove the air inlet duct
- 2) Remove the battery and tray
- 3) Disconnect the gear-shift cables from the gearbox
- 4) Replace the gear-shift control module
- 5) Reconnect the gear-shift cables to the gearbox
- 6), Adjust the gear-shift mechanism following the manufacturer's instructions