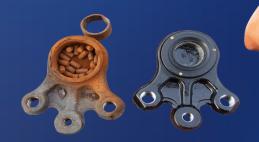

Problems may arise when replacing these ball joints. During the removal of the failed ball joint it is common for the inner race to remain attached to the wheel hub (See Figure 1&2). This then causes fitment problems when the new febi ball joint (28355 or 38490) is fitted. It is imperative to ensure that the full ball joint including the inner race is fully removed from the wheel hub.

Figure 1: Inner Race still attached to Hub

Figure 2: Ball Joint with & without Inner Race