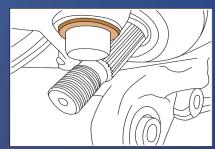

Problems may arise when replacing these ball joints. During the removal of the failed ball joint it is common for the inner race to remain attached to the wheel hub (See Figure 1&2). This then causes fitment problems when the new febi ball joint (28355 or 38490) is fitted. It is imperative to ensure that the full ball joint including the inner race is fully removed from the wheel hub.

Figure 1: Inner Race still attached to Hub

Figure 2: Ball Joint with & without Inner Race