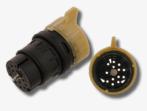

## SOLUTION

For this reason, febi supplies the complete kit febi 36542 which includes both the conductor plate febi 32342 and also the plug for automatic transmissions febi 36332. This combination enables a professional repair and avoids potential complaints. That saves time and money for both workshop and customer!

## Please Note!

Always replace the plug at the same time as replacing the conductor plate. Otherwise leaks may occur at the outlet from the conductor plate. As a result the oil perforates the seal and can therefore get into the automatic transmission control unit via the wiring loom and lead to damage in the control unit.

febi 32342

febi 36332

febi also supplies the conductor plate and plug separately.

For more technical information please visit: partsfinder.bilsteingroup.com