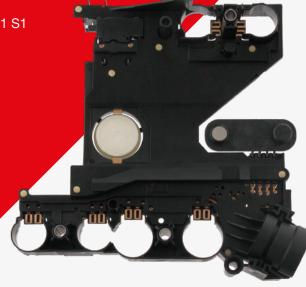

to fit:

all Mercedes-Benz 5-gear automatic transmissions

Repl. no. 140 270 11 61 S1

febi 36542

EN

## Conductor Plate Kit for automatic transmissions

## Problem

The sensors of the conductor plate stick together due to deposits in the automatic transmission fluid. This results ingear change malfunctions in the transmission.

## SOLUTION

For this reason, febi supplies the complete kit febi 36542 which includes both the conductor plate febi 32342 and also the plug for automatic transmissions febi 36332. This combination enables a professional repair and avoids potential complaints. That saves time and money for both workshop and customer!