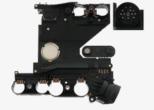

## SOLUTION

For this reason, febi supplies the complete kit febi 36542 which includes both the conductor plate febi 32342 and also the plug for automatic transmissions febi 36332. This combination enables a professional repair and avoids potential complaints. That saves time and money for both workshop and customer!

febi 32342

febi 36332

febi also supplies the conductor plate and plug separately.

For more technical information please visit: partsfinder.bilsteingroup.com