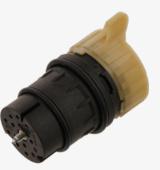

## SOLUTION

For this reason, febi supplies the complete kit febi 36542 which includes both the conductor plate febi 32342 and also the plug for automatic transmissions febi 36332. This combination enables a professional repair and avoids potential complaints. That saves time and money for both workshop and customer!

## Please Note!

Always replace the plug at the same time as replacing the conductor plate. Otherwise leaks may occur at the outlet from the conductor plate. As a result the oil perforates the seal and can therefore get into the automatic transmission control unit via the wiring loom and lead to damage in the control unit.

febi 32342

febi 36332

febi also supplies the conductor plate and plug separately.

For more technical information please visit: partsfinder.bilsteingroup.com