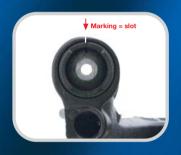

## **Another important fact:**

Please mark the control arm eye in the outer centre prior to the installation of the slot bearing. When the bearing is pressed in make sure that one slot of the bearing corresponds to the marking of the control arm. Then, insert the bearing to a dimension of 2.5 mm.