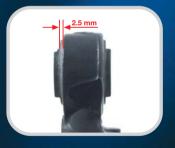

## **Another important fact:**

Please mark the control arm eye in the outer centre prior to the installation of the slot bearing. When the bearing is pressed in make sure that one slot of the bearing corresponds to the marking of the control arm. Then, insert the bearing to a dimension of 2.5 mm.