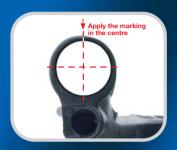

## **Another important fact:**

Please mark the control arm eye in the outer centre prior to the installation of the slot bearing. When the bearing is pressed in make sure that one slot of the bearing corresponds to the marking of the control arm. Then, insert the bearing to a dimension of 2.5 mm.