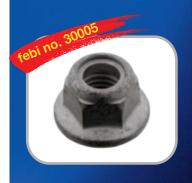

The nuts, tightly connected to the control arm by the manufacturer, can also only be removed forcefully.

Nuts and bolts must therefore be replaced. However, these control arms are supplied by the manufacturer as complete units without the frequently required fastenings.

No more time-consuming re-ordering of individual components: With this febi repair kit, you get everything you need without delay!

**febi 30000** bottom rear control arm including rubber mountings and fastening kit **febi 30004** top rear control arm including rubber mountings and fastening kit