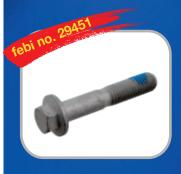

The nuts, tightly connected to the control arm by the manufacturer, can also only be removed forcefully.

Nuts and bolts must therefore be replaced. However, these control arms are supplied by the manufacturer as complete units without the frequently required fastenings.

No more time-consuming re-ordering of individual components: With this febi repair kit, you get everything you need without delay!

**febi 30000** bottom rear control arm including rubber mountings and fastening kit **febi 30004** top rear control arm including rubber mountings and fastening kit