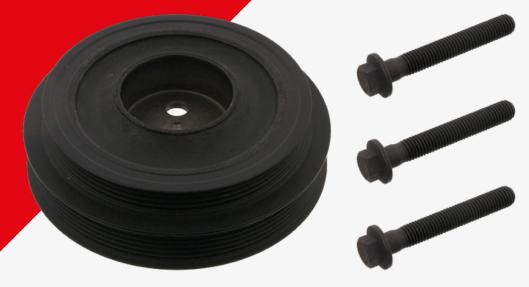

## Crankshaft Pulley

#### Solution

Replace the crankshaft pulley with febi Prokit 36626 which includes all of the necessary bolts. All damaged or worn auxiliary drive belts should also be replaced.

For more technical information please visit: partsfinder.bilsteingroup.com