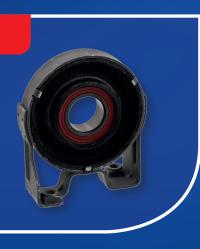

## febi no. 38548

OE no. 955 421 020 14 SK, 7L0 521 1<u>02 N SK</u>

Fits: Porsche Cayenne, VW Touareg

The Propshaft centre bearing for the VW Touareg and the Porsche Cayenne is not available individually from the manufacturer. In the past, if the bearing failed, it always had to be replaced together with the full propshaft (see figure 1a &1b) because it could only be purchased as part of a repair kit.