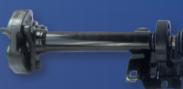

## febi no. 38548

OE no. 955 421 020 14 SK, 7L0 521 1<u>02 N SK</u>

Fits: Porsche Cayenne, VW Touareg

The Propshaft centre bearing for the VW Touareg and the Porsche Cayenne is not available individually from the manufacturer. In the past, if the bearing failed, it always had to be replaced together with the full propshaft (see figure 1a &1b) because it could only be purchased as part of a repair kit.

Figure 1a

Figure 1b

febi bilstein has the solution for a timely and efficient repair: The propshaft centre bearing is now available individually! This saves your customer money, as it is cheaper to replace a single component than a complete unit.