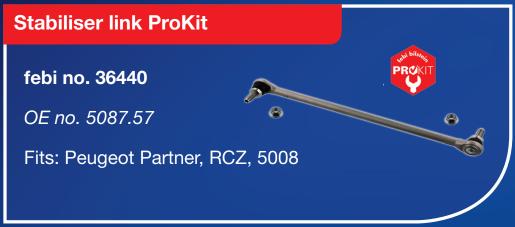

## febi Highlight

OE stipulates that the stabiliser Link (febi 36440) needs to be made from aluminium not steel, this is due to its weight and space reducing properties.

The febi stabiliser link 36440 is designed to OE specifications and manufactured to the highest standards, and whats more they are supplied with the collar nuts needed to finish the job properly.

Modern motor vehicles require their steering geometry and suspension setup to be precisely configured. Only by replacing worn components in pairs can the correct configuration can be maintained.

febi bilstein has the solution for a timely and efficient repair:
The Stabiliser link is now available with the collar nuts as a ProKit!
This saves your customer time because a febi ProKit contins all the parts you need for a repair!